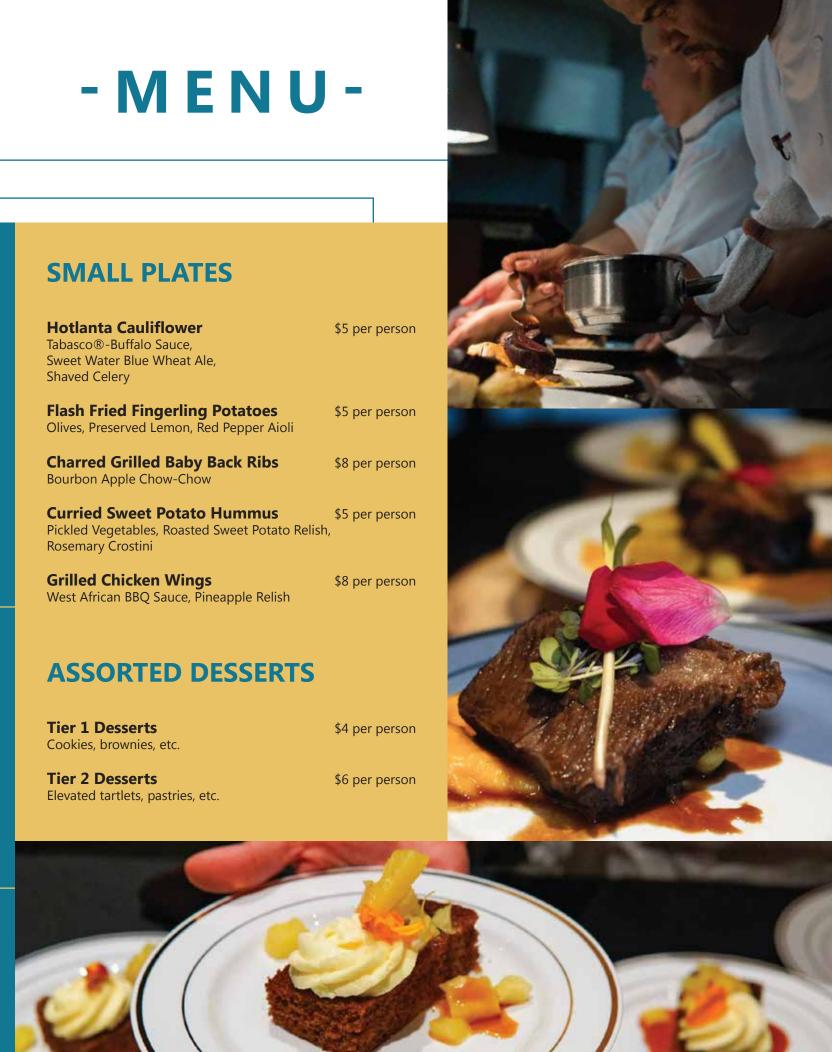

\$6 per person

| <b>Cauliflower</b><br>Suffalo Sauce,<br>r Blue Wheat Ale,<br>ery       | \$5 | per | pers |
|------------------------------------------------------------------------|-----|-----|------|
| <b>d Fingerling Potatoes</b><br>erved Lemon, Red Pepper Aioli          | \$5 | per | pers |
| Grilled Baby Back Ribs                                                 | \$8 | per | pers |
| weet Potato Hummus<br>etables, Roasted Sweet Potato Relish,<br>rostini |     | per | pers |
| nicken Wings                                                           | \$2 | ner | ners |